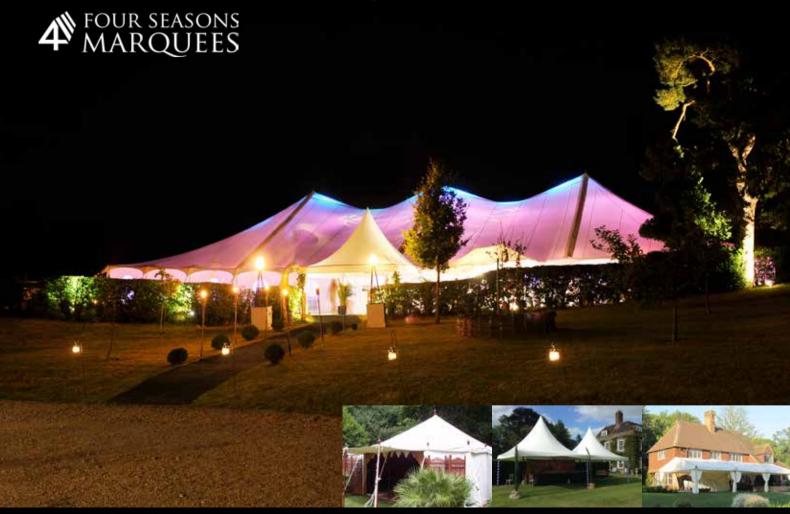

Whether you are planning an intimate dinner party, organising a large gathering or hosting a milestone celebration of your own, we will provide you with the perfect size and style of marquee for the occasion.

From Pagodas to Pole tents, Awnings to clear span Frame structures, our marquees can be assembled almost anywhere as a standalone structure, attached to existing buildings or as an extension to your home to create extra entertaining space.

We offer a complete event planning service with interior decoration, linings, atmospheric lighting, furniture, heating, power and luxury loos. We also hold a wide range of bars and dance floors.

Please get in touch for a personal consultation or no obligation site survey.