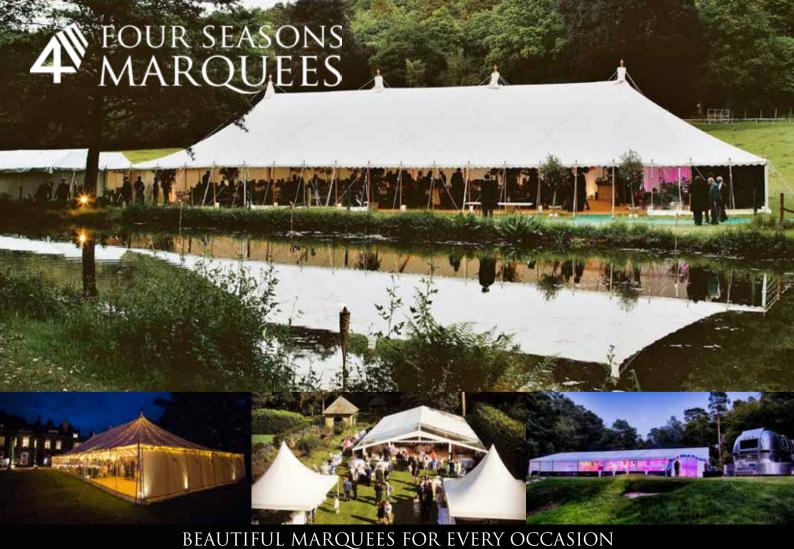

Whether you are planning an intimate dinner party, organising a large gathering or hosting a milestone celebration of your own, we will provide you with the perfect size and style of marquee for the occasion.

From Pagodas to Pole tents, Awnings to clear span Frame structures, our marquees can be assembled almost anywhere as a standalone structure, attached to existing buildings or as an extension to your home to create extra entertaining space.

We offer a complete event planning service with interior decoration, linings, atmospheric lighting, furniture, heating, power and luxury loos. We also hold a wide range of bars and dance floors.

Please get in touch for a personal consultation or no obligation site survey.